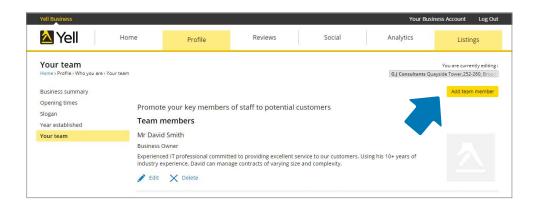

## View or change your team

The Your team page allows you to add, edit or delete team members.

#### To add a team member:

- Click the Add team member button and provide the following information:
  - Title e.g. Mrs, Mr, Miss (optional)
  - 🗕 First name
  - Last name (optional)
  - 🗕 Job title
  - 🗕 Joined date (optional)
  - Role description
- You can add an image of the team member (optional) by clicking the Upload image button. To make changes or delete existing team member profiles, click the 
   *Edit* or 
   *Delete* buttons.
- By providing staff biography information to Yell you confirm that you:
- Authorise Yell to feature all or part of your own staff bio information on Yell.com
- Have the clear and specific consent of each employee included in your staff bios to feature all or part of their staff bio information on Yell.com
- Will inform each employee included in your staff bios that their details can be amended or removed at any time by calling us on 0800 555 444
- Will in any event notify Yell as soon as the staff bio information provided needs to be updated
- Indemnify Yell for any costs incurred by Yell as a result of your failure to comply with the above requirements.