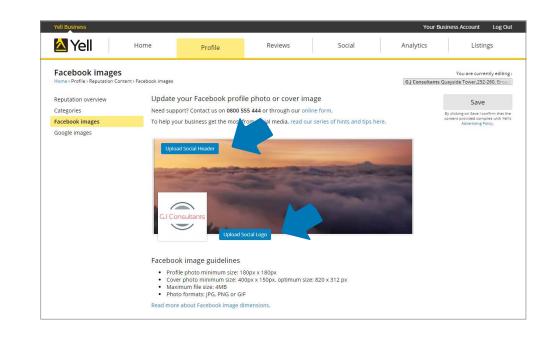

## View or change your Facebook profile images

This page allows you to view or update your Facebook profile images.

To update your images, click on the **Upload Social Header** or **Upload Social Logo** buttons.

#### Facebook image guidelines:

- Profile photo minimum size: 180 x 180 pixels
- Cover photo size: minimum 400 x 150 pixels, ideally 820 x 312 pixels
- Maximum file size: 4MB
- Photo formats: JPG, PNG or GIF
- Read more about Facebook image dimensions

N.B. Images should not be changed directly on Facebook as they will not be updated here. Therefore the next time an update is made in your Yell dashboard, it would override the changes made directly on Facebook.