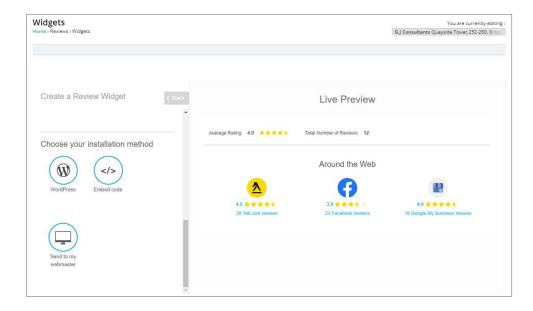

## Configuring a widget

This can be done by logging into the dashboard and following the steps below:

- 1 Click on the Reviews tab in the top navigation and select 'Widgets' from the bottom of the left hand menu.
- 2 Next, select 'Create' from the Reviews menu item. You will see a dropdown box, where you will need to select which location you wish to create a widget for.
- Choose a theme from one of the four pre-set options. Once you have chosen a theme, a Live Preview will display on the right hand side of the page. You can also access 'Advanced' settings, where you can manually select the colour, font and size of the widget, using the Live Preview to make sure you're happy with any changes you make.

4 The option to 'Configure your display settings' allows you to enable or disable the display of any of the three sections of the widget.

**Header** – This shows average rating and total number of first party reviews. (NB: If no first party reviews have been received nothing will show)

**Body** – This shows the reviews and responses to first party reviews. A maximum of five reviews are displayed per page, with the most recent appearing at the top. (NB: If no first party reviews have been received nothing will show)

**Footer** – This shows the three review publishers that have the most reviews for your business out of 13 review providers in the Reputation Manager publisher network, e.g. Facebook, Google and Tripadvisor (NB: If less than three publishers have reviews then only two, one or none will show)