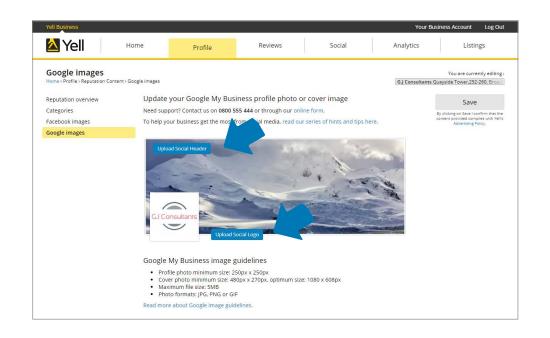

## View or change your Google My Business profile images

This page allows you to view or update your Google My Business profile images.

To update your images, click on the **Upload Social Header** or **Upload Social Logo** buttons.

#### Google My Business image guidelines:

- Profile photo minimum size: 250 x 250 pixels
- Cover photo size: minimum 480 x 270 pixels, ideally 1080 x 608 pixels
- Maximum file size: 5MB
- Photo formats: JPG, PNG or GIF
- Read more about Google image guidelines

N.B. Images should not be changed directly on Google as they will not be updated here. Therefore the next time an update is made in your Yell dashboard, it would override any changes made directly on Google.