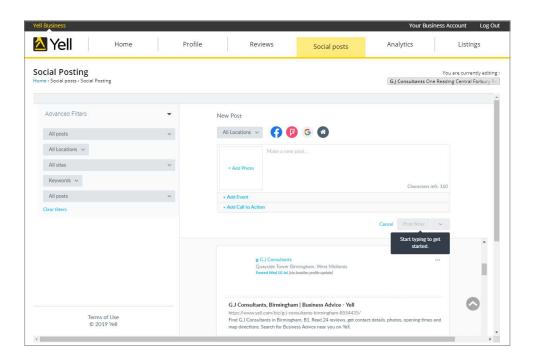

## View and make social postings

To access social postings, click on the **Social** link at the top of the Reputation Dashboard and select **Social Posting**.

Viewing Posts: This lists all posts since you connected your pages by date. You can select to sort by most recent activity (e.g. a recent comment on an older post) or by most recent post.

## View and make social postings

#### To create a new Post

- Click on Make a new post in the heading at the top of the page
- This opens a box which allows you to post a message. Its length is dependent on the social sites selected
- You can click on any of the social icons to deselect the post from being published to that social site
- You can also add a photo, event or call to action to your post
- Finally click on **Post Now** or select **Schedule Post** if you wish to select a specific date and time for the post to be sent out

#### Advanced Filters

On the left hand side, you also have various filter options to help select specific types of posts. These include filtering by:

- Posts by you or your customers
- Specific sites e.g. Facebook
- Posts containing certain keywords