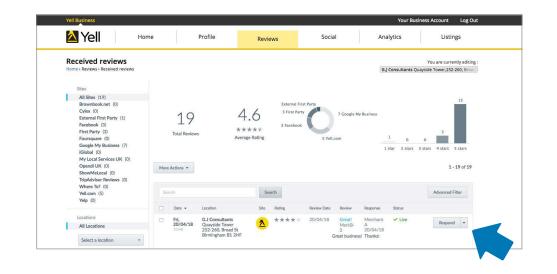

### Monitor and comment on reviews

On this page you can manage the reviews your business has received from across the web.

#### Here you can:

- View the total number of reviews and their average rating
- View the breakdown of ratings
- View where the reviews are coming from
- Respond to reviews you have received
- Report a review
- Share your reviews via social and email

To view, respond or report an individual review on the site where it was submitted, just click on the review heading (in blue). From here you can also leave a response to the review, or report it.

For Yell.com, Facebook and Google My Business reviews, you can also respond to reviews directly within the Reviews page by clicking the **Respond** button.