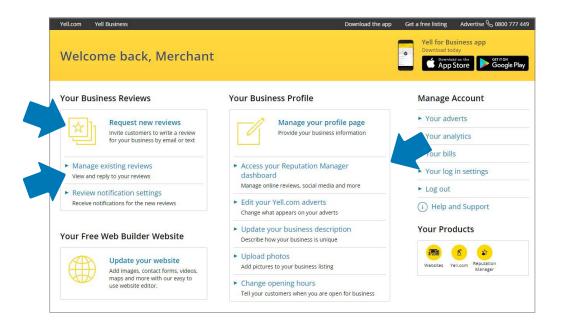

#### How to access Reputation Manager

- 1 Go to auth.yell.com and sign in to your Yell account with your registered email and password
- 2 After signing in you will be taken to your account dashboard, where you can manage your profile content, billing, analytics and access your Reputation Manager features. To view or change your content, click on the **Access your Reputation Manager dashboard** link. This takes you to the **Reputation Manager overview page** where you can manage your content
- 3 Your dashboard also includes links to **Request new** reviews and **Manage existing reviews**

#### Request reviews

To request reviews from your customers, click on the **Reviews** link at the top of the Reputation Dashboard and then click on **Request reviews**.

You can request reviews via email or SMS.