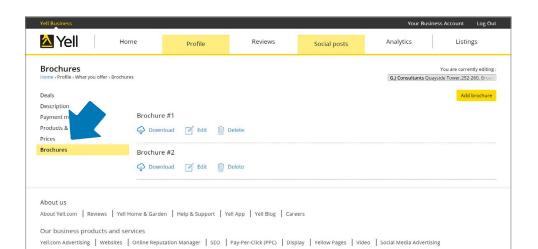

## View or change brochures

The Brochures page allows you to add, edit or delete brochures for your business.

#### To add a brochure:

- Click the Add brochure button and provide the following information:
  - Brochure description
  - Upload a PDF file
- To make changes or delete existing brochures, click the or buttons.