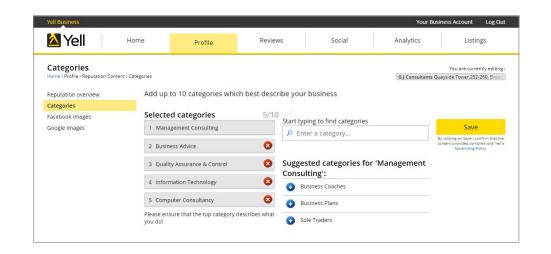

## Add or change your Reputation Manager categories

We use **Categories** to get your details in front of consumers looking for businesses like yours. You can select between 1 and 10 categories, so make sure you select the most relevant ones for your business.

The first category is selected automatically and is the one that Yell lists your business under\*. You can add others from a suggested list by clicking 🕟 or use the search box to look for a specific category.

To remove any categories, click on

- Put the most important category for your business at the top, so it'll be prioritised throughout our network
- You can change the order at any time by dragging categories up or down the list
- Click Save to confirm your changes. You won't be able to save if you have less than 1 or more than 10 categories