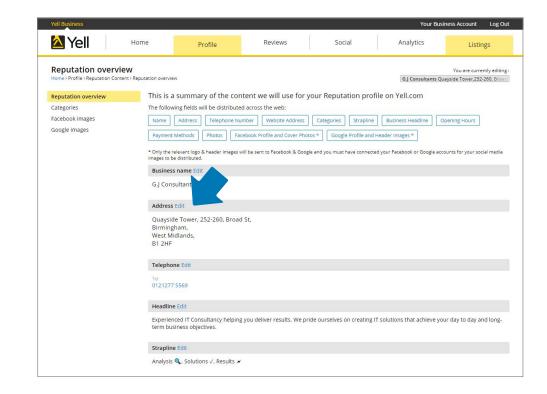

#### Reputation Manager content overview

This is a summary of the content we will use for your Reputation profile on Yell.com, which is part of the Reputation Manager product.

To make changes to any of the content, just click on Edit.

The following fields will be distributed across our network:

- Name, Address and Telephone Number
- Website Address
- Categories
- Strapline
- Business Headline
- Payment Methods
- Photos
- Facebook Profile and Cover Photos
- Google Profile and Header Images\*

\*Only the relevant profile and header images will be sent to Facebook and Google and you must have connected your Facebook or Google accounts for your social media images to be distributed.