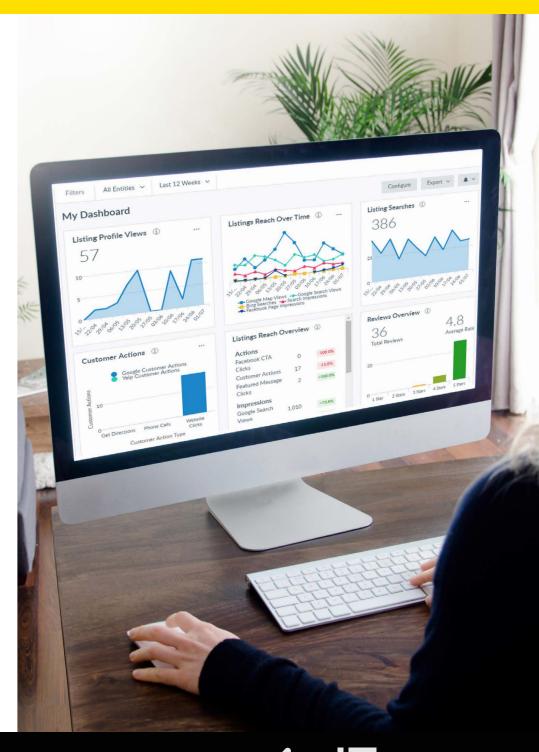

### Access your analytics

Reputation Manager Analytics provide you with valuable insight into how your business is being seen across the web.

The analytics dashboard provides you with information on your listings, reviews and social activity, helping you get the most out of your product.

You can access your analytics data by clicking on the **Analytics** link on the top navigation bar, then selecting **Web overview**.

On the Web reports page you can also select data by report type

- Ad Views the number of times someone has run a search and seen your details in the search results on a Reputation Manager network site
- Profile Page Views the number of times someone has seen your profile on a network site, either by clicking on your details directly from site, or from another search engine
- Strapline clicks the number of times someone clicks on your strapline
- Social analytics this includes the number of Facebook likes, when people have tagged your Facebook page and Foursquare check-ins (where relevant)