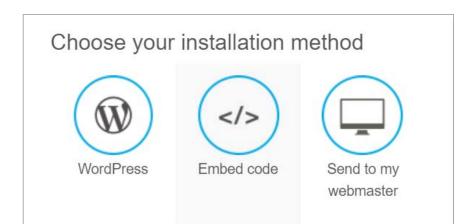

- Once you're happy with the settings for the widget, you can export the code that has been generated in the required format WordPress, Javascript or by email to the administrator of your website provider, for it to be added to your website.
- Once the widget is installed on your website, any settings that you change via the dashboard will automatically update the widget on your website without you having to re-add the code.